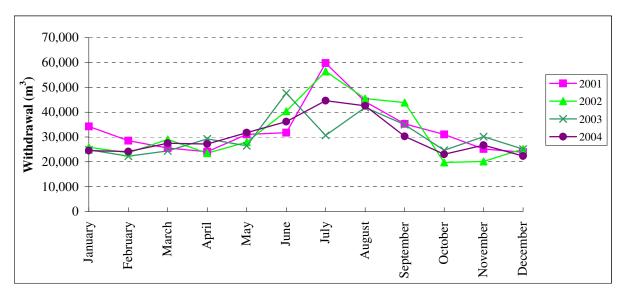

Water System: Crofton Waterworks District

**Operator:** District of North Cowichan and Catalyst Paper Corporation (under agreement issued by Land and Water BC)

**Source:** Cowichan River (diverted from Catalyst Paper Corporation Crofton Division mill water filtration plant)

#### **Connections:** 727

**Notes:** Table 5 displays the average water used by the Crofton Waterworks District from 2001 to 2004. The average monthly withdrawal during the summer (May to September) is 53% greater than the average monthly withdrawal during other seasons, probably due to irrigation of lawns and gardens (Figure 4). Water consumption has remained quite consistent over the past four years, with an 11% difference between the maximum and the minimum monthly withdrawal during the summer and a 15% difference between the maximum and the minimum monthly withdrawal during other seasons.

 Table 5

 Crofton Waterworks average withdrawal from Catalyst Paper Production filtration plant, 2001 to 2004

|                   | Withdrawal (m <sup>3</sup> ) |                |                |  |  |
|-------------------|------------------------------|----------------|----------------|--|--|
| Month             | Average                      | 4-year maximum | 4-year minimum |  |  |
| JanApr. & OctDec. | 178,998                      | 192,583        | 167,176        |  |  |
| May-Sept.         | 195,815                      | 202,117        | 181,650        |  |  |
| Annual            | 374,813                      | 394,700        | 360,848        |  |  |