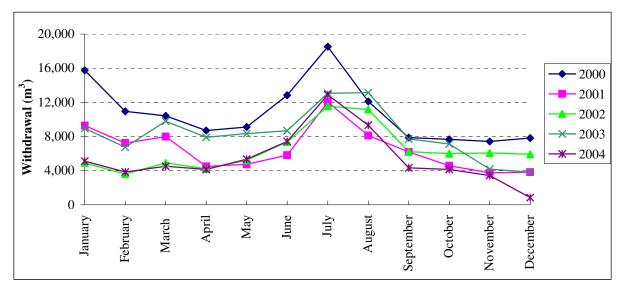

**Notes:** Table 9 displays the average groundwater withdrawal from 1995 to 2003. The average monthly withdrawal during the summer (May to September) is 126% greater than the average monthly withdrawal during other seasons, probably due to irrigation of lawns and gardens and the presence of summer recreational property owners (Figure 8). There is a 69% difference between the maximum and the minimum monthly withdrawal during the summer and a 229% difference between the maximum and the minimum monthly withdrawal during the winter months. It is not known why there is such a large difference in the maximum and minimum withdrawals, but factors may include leakage in the system and meter malfunctions.

 Table 9

 Lakeside Estates water system average ground water withdrawal, 1995 to 2003

Figure 8. Lakeside Estates water system monthly ground water withdrawal, 2000 to 2003.