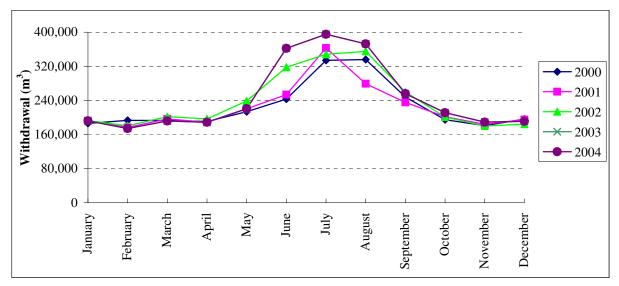

**Notes:** According to the Ministry of Environment well database, the District of North Cowichan owns 21 wells in the Cowichan Basin with a total reported yield of 33.5 million m<sup>3</sup>/year. Four of these wells are used to supply municipal water. Table 7 displays the average groundwater withdrawal by North Cowichan in the past four years. The average monthly withdrawal during the summer (May to September) is 66% greater than the average monthly withdrawal during other seasons, probably due to watering of lawns and gardens and irrigation of agricultural land (Figure 6). There is a 31% difference between the monthly maximum and the minimum withdrawal during other seasons. High water consumption between February and May of 2004 contributed to the large differences. It is unknown why the withdrawal was so high during this time period.

 Table 7

 South End Waterworks District average ground water withdrawal, 2001 to 2004

|                  | Withdrawal (m <sup>3</sup> ) |                |                |  |
|------------------|------------------------------|----------------|----------------|--|
| Month            | Average                      | 4-year maximum | 4-year minimum |  |
| JanApr. & OctDec | 2,057,936                    | 2,920,668      | 1,713,776      |  |
| May-Sept.        | 2,442,744                    | 2,705,912      | 2,060,565      |  |
| Annual           | 4,500,680                    | 5,626,580      | 3,774,341      |  |

Figure 6. South End Waterworks District monthly ground water withdrawal, 2001 to 2004.

Water System: Dogwood Ridge Improvement District

**Operator:** Dogwood Ridge Improvement District

Withdrawal: 20,600 m<sup>3</sup>/year