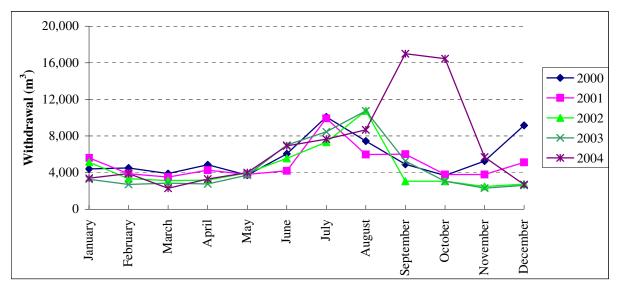

**Notes:** Water is pumped to a concrete reservoir located on Indian Road immediately west of the Town. Table 2 presents the average withdrawal from Cowichan Lake by the Town of Lake Cowichan from 1995 to 2004. The average monthly withdrawal during the summer (May to September) is 71% greater than the average monthly withdrawal during other seasons, probably due to watering of lawns and gardens during the summer (Figure 1). There is a 23% difference between the maximum and the minimum monthly withdrawal during the summer and a 25% difference between the maximum and the minimum monthly withdrawal during other seasons.

Table 2Town of Lake Cowichan average withdrawal from Cowichan Lake, 1995 to 2004

|                   | Withdrawal (m <sup>3</sup> ) |                 |                 |  |
|-------------------|------------------------------|-----------------|-----------------|--|
| Month             | Average                      | 10-year maximum | 10-year minimum |  |
| JanApr. & OctDec. | 419,080                      | 471,621         | 376,954         |  |
| May-Sept.         | 510,495                      | 551,798         | 448,158         |  |
| Annual            | 929,575                      | 1,015,108       | 863,219         |  |

Figure 1. Town of Lake Cowichan monthly withdrawal from Cowichan Lake, 2000 to 2004.

Water System: Honeymoon Bay

**Operator:** Cowichan Valley Regional District

Source: Ashburnham Creek, Cowichan Lake

**Licensed withdrawal:** 318,226 m<sup>3</sup>/year from Ashburnham Creek (store 3,100 m<sup>3</sup>/year) and 318,226 m<sup>3</sup>/year from Cowichan Lake