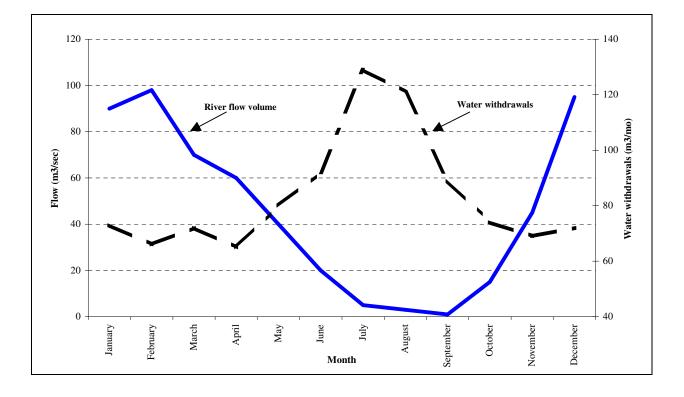

**Notes:** Water is pumped to a concrete reservoir located on Indian Road immediately west of the Town. Table 2 presents the average withdrawal from Cowichan Lake by the Town of Lake Cowichan from 1995 to 2004. The average monthly withdrawal during the summer (May to September) is 71% greater than the average monthly withdrawal during other seasons, probably due to watering of lawns and gardens during the summer (Figure 1). There is a 23% difference between the maximum and the minimum monthly withdrawal during the summer and a 25% difference between the maximum and the minimum monthly withdrawal during other seasons.

Figure 1. Town of Lake Cowichan monthly withdrawal from Cowichan Lake, 2000 to 2004.

Water System: Honeymoon Bay

**Operator:** Cowichan Valley Regional District

Source: Ashburnham Creek, Cowichan Lake

**Licensed withdrawal:** 318,226 m<sup>3</sup>/year from Ashburnham Creek (store 3,100 m<sup>3</sup>/year) and 318,226 m<sup>3</sup>/year from Cowichan Lake