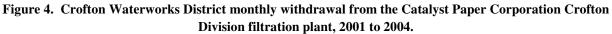

#### **Groundwater**

Water System: City of Duncan

**Operator:** City of Duncan

Withdrawal: 2.7 million m<sup>3</sup>/year

**Connections:** 3,552

**Notes:** According to the Ministry of Environment well database, the City of Duncan owns nine wells in the Cowichan Basin with a total reported yield of 19.8 million m<sup>3</sup>/year. Four of these wells are used to provide municipal water. The City supplies water to its citizens, to the Eagle Heights area in the District of North Cowichan, and to the Boys Road area in IR No. 1. Table 6 displays the average groundwater withdrawn by the City of Duncan in the last 11-years. The average monthly withdrawal during the summer (May to September) is 52% greater than the average monthly withdrawal during other seasons, probably due to irrigation of lawns and gardens (Figure 5). There is an 18% difference between the maximum and the minimum monthly withdrawal during other seasons.

 Table 6

 City of Duncan average groundwater withdrawal, 1994 to 2004

|                     | Withdrawal (m <sup>3</sup> ) |                 |                 |  |
|---------------------|------------------------------|-----------------|-----------------|--|
| Month               | Average                      | 11-year maximum | 11-year minimum |  |
| Jan Apr. & Oct Dec. | 1,311,474                    | 1,418,007       | 1,206,564       |  |
| May - Sept.         | 1,419,516                    | 1,606,295       | 1,199,003       |  |
| Annual              | 2,730,990                    | 2,944,545       | 2,405,567       |  |

Figure 5. City of Duncan monthly ground water withdrawal, 2000 to 2004.

Water System: South End Waterworks District

**Operator:** District of North Cowichan

Withdrawal: 4.5 million m<sup>3</sup>/year

Connections: 4019 (supplies the southern sector of the District of North Cowichan)