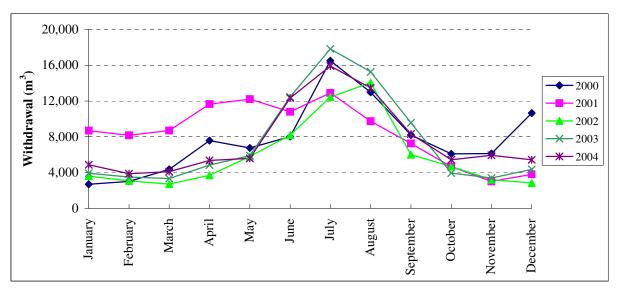

#### Connections: 100

**Notes:** Table 8 shows that the average monthly withdrawal during the summer (May to September) is 67% greater than the average monthly withdrawal during other seasons (Figure 7). There is a 270% difference between the maximum and the minimum monthly withdrawal during the summer months and a 172% difference between the maximum and the minimum monthly withdrawal during other seasons. The cause of these large differences is not known, but may include meter malfunctioning or increasing connections over the years.

Figure 7. Mesachie Lake Water System monthly ground water withdrawal, 2000 to 2004.

Water System: Lakeside Estates

**Operator:** Cowichan Valley Regional District

Withdrawal: 21,200 m<sup>3</sup>/year

**Connections:** 61 from Miracle Way to Price Road