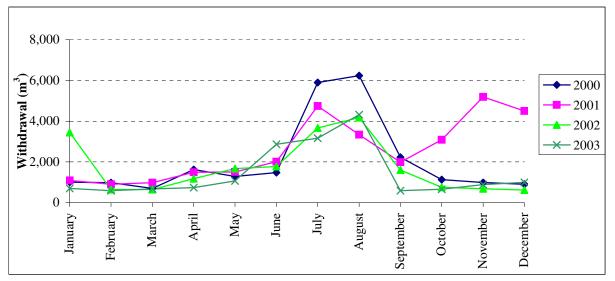

#### **Groundwater**

Water System: City of Duncan

**Operator:** City of Duncan

Withdrawal: 2.7 million m<sup>3</sup>/year

**Connections:** 3,552

**Notes:** According to the Ministry of Environment well database, the City of Duncan owns nine wells in the Cowichan Basin with a total reported yield of 19.8 million m<sup>3</sup>/year. Four of these wells are used to provide municipal water. The City supplies water to its citizens, to the Eagle Heights area in the District of North Cowichan, and to the Boys Road area in IR No. 1. Table 6 displays the average groundwater withdrawn by the City of Duncan in the last 11-years. The average monthly withdrawal during the summer (May to September) is 52% greater than the average monthly withdrawal during other seasons, probably due to irrigation of lawns and gardens (Figure 5). There is an 18% difference between the maximum and the minimum monthly withdrawal during other seasons.

 Table 6

 City of Duncan average groundwater withdrawal, 1994 to 2004

|                     | Withdrawal (m <sup>3</sup> ) |                 |                 |  |
|---------------------|------------------------------|-----------------|-----------------|--|
| Month               | Average                      | 11-year maximum | 11-year minimum |  |
| Jan Apr. & Oct Dec. | 1,311,474                    | 1,418,007       | 1,206,564       |  |
| May - Sept.         | 1,419,516                    | 1,606,295       | 1,199,003       |  |
| Annual              | 2,730,990                    | 2,944,545       | 2,405,567       |  |

Figure 5. City of Duncan monthly ground water withdrawal, 2000 to 2004.

Water System: South End Waterworks District

**Operator:** District of North Cowichan

Withdrawal: 4.5 million m<sup>3</sup>/year

Connections: 4019 (supplies the southern sector of the District of North Cowichan)