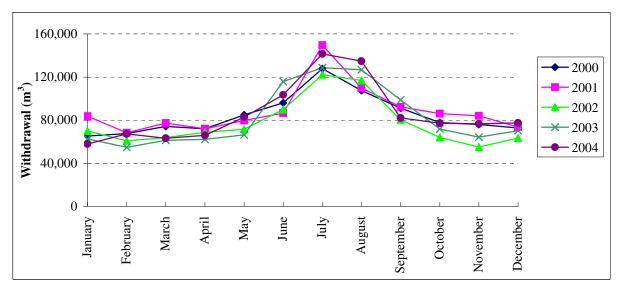

#### **Groundwater**

Water System: City of Duncan

**Operator:** City of Duncan

Withdrawal: 2.7 million m<sup>3</sup>/year

**Connections:** 3,552

**Notes:** According to the Ministry of Environment well database, the City of Duncan owns nine wells in the Cowichan Basin with a total reported yield of 19.8 million m<sup>3</sup>/year. Four of these wells are used to provide municipal water. The City supplies water to its citizens, to the Eagle Heights area in the District of North Cowichan, and to the Boys Road area in IR No. 1. Table 6 displays the average groundwater withdrawn by the City of Duncan in the last 11-years. The average monthly withdrawal during the summer (May to September) is 52% greater than the average monthly withdrawal during other seasons, probably due to irrigation of lawns and gardens (Figure 5). There is an 18% difference between the maximum and the minimum monthly withdrawal during other seasons.

Figure 5. City of Duncan monthly ground water withdrawal, 2000 to 2004.

Water System: South End Waterworks District

**Operator:** District of North Cowichan

Withdrawal: 4.5 million m<sup>3</sup>/year

Connections: 4019 (supplies the southern sector of the District of North Cowichan)