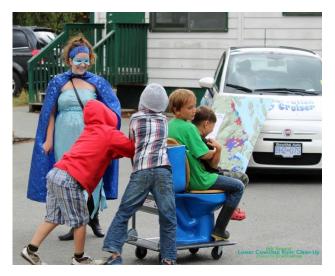

## Reaching out to Public with... "It's Hip to Fix a Drip!"

Water-Woman, Flo and Wilma the Watershed Warrior made over 40 public appearances at parades, children's camps, fairs, etc.

## Making Conservation Fun

Lots more photos on Facebook: Cowichan Water Challenge