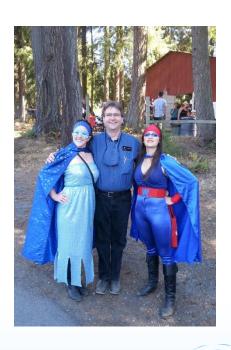

## Reaching out to Public with... "It's Hip to Fix a Drip!"

Water-Woman, Flo and Wilma the Watershed Warrior made over 40 public appearances at parades, children's camps, fairs, etc.