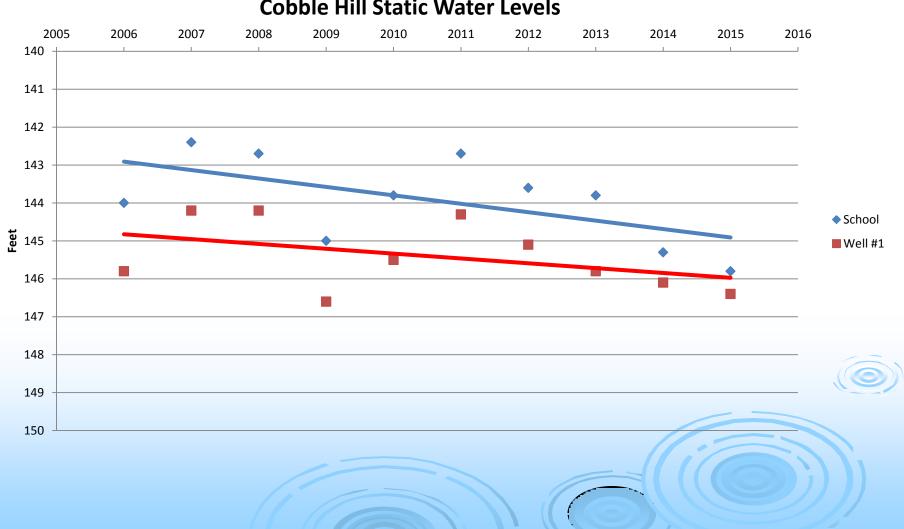

sible.



### **GIVING THANKS!**

The Cowichan Watershed Board extends sincere thanks to all the residents, businesses, governments, stewardship groups, and water providers of the Cowichan region who pitched in to help conserve water and protect our watersheds this summer.



Website: Cowichanwatershedboard.ca Facebook: Cowichan Water Challenge

Special thanks to the following sponsors and supporters for making our work possible:





























Cowichan Tribes, Safe Youth Cowichan, Tim Hortons, Just Jakes, Thrifty Foods, Island Saving Credit Union, Community Farm Store, Cheers Cowichan Tours, Country Grocer.

## Making Conservation Fun











Lots more photos on Facebook: Cowichan Water Challenge

## Well, well... 3 well trends.

#### **Cobble Hill Static Water Levels**



#### Arbutus Ridge, CVRD



#### **Braithwaite**